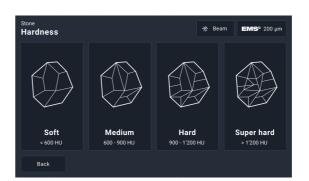

### **INTERFACE MADE SIMPLE**

Lithotripsy modes:
Dusting, Fragmentation, Popcorning.
Tissue modes:
Ablation, Coagulation.

to optimise your treatment settings.

► Stone hardness presets defined in collaboration with a leading expert on laser lithotripsy, delivering the optimal starting energy and frequency to start the procedure.