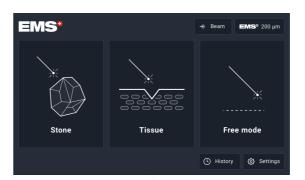

### **INTERFACE MADE SIMPLE**

Lithotripsy modes:
Dusting, Fragmentation, Popcorning.
Tissue modes:
Ablation, Coagulation.

to optimise your treatment settings.

► Stone hardness presets defined in collaboration with a leading expert on laser lithotripsy, delivering the optimal starting energy and frequency to start the procedure.