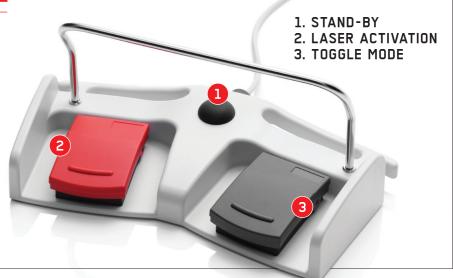

### **MULTI-FUNCTION PEDAL**

- ► Triple action pedal giving the operator control of the procedure.
- ➤ Switch from standby to ready and change lithotripsy mode directly from the pedal. No external help required.