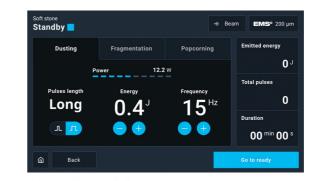

### **INTERFACE MADE SIMPLE**

Lithotripsy modes:
Dusting, Fragmentation, Popcorning.
Tissue modes:
Ablation, Coagulation.

to optimise your treatment settings.

► Stone hardness presets defined in collaboration with a leading expert on laser lithotripsy, delivering the optimal starting energy and frequency to start the procedure.

# FOCUS ON THE ESSENTIAL

STATE-OF-THE-ART 35W HOLMIUM-YAG

**TECHNOLOGY** 

- ► Up to 5J to fragment even the hardest stones.
- ► Up to 30Hz to speed up the treatment.
- Short and long pulse to allow the best possible lithotripsy mode.