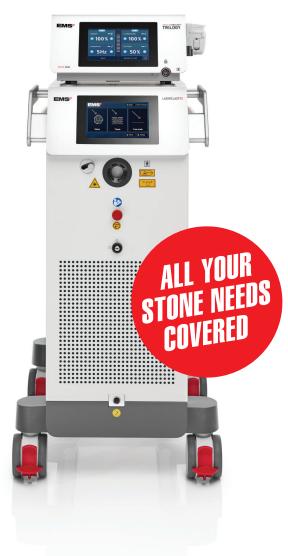

# THE EMS **ALL-IN-ONE** TOWER

- ► Designed to be combined: LaserClast35 with Swiss LithoClast® Trilogy offer the best of flexible and rigid lithotripsy in a compact format for all your stone needs.
- ► Same visual identity.
- Footrests for more stability.
- Cable and accessories management for both consoles.