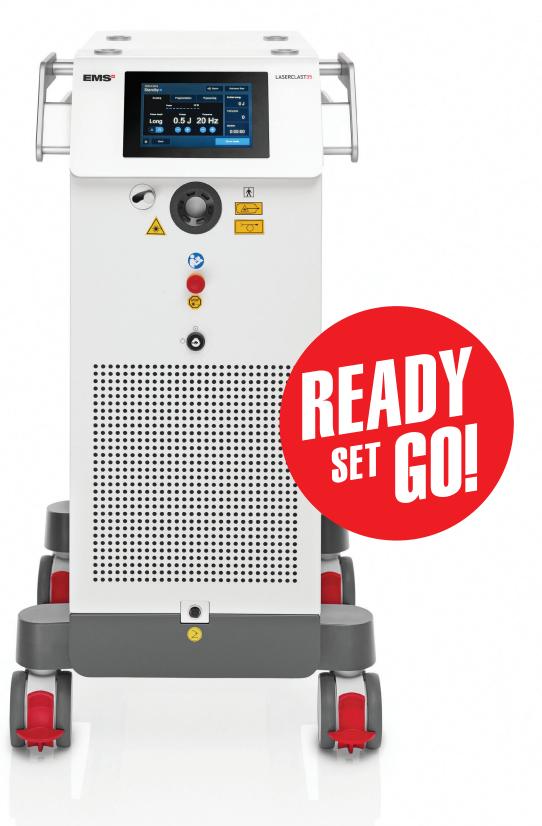

# LASERCLAST35

# FOCUS ON THE ESSENTIAL

STATE-OF-THE-ART 35W HOLMIUM-YAG

**TECHNOLOGY** 

- ► Up to 5J to fragment even the hardest stones.
- ► Up to 30Hz to speed up the treatment.
- Short and long pulse to allow the best possible lithotripsy mode.

### **INTERFACE MADE SIMPLE**

Lithotripsy modes:
Dusting, Fragmentation, Popcorning.
Tissue modes:
Ablation, Coagulation.

to optimise your treatment settings.

► Stone hardness presets defined in collaboration with a leading expert on laser lithotripsy, delivering the optimal starting energy and frequency to start the procedure.

### **MULTI-FUNCTION PEDAL**

- ► Triple action pedal giving the operator control of the procedure.
- ➤ Switch from standby to ready and change lithotripsy mode directly from the pedal. No external help required.

# THE EMS **ALL-IN-ONE** TOWER

- ► Designed to be combined: LaserClast35 with Swiss LithoClast® Trilogy offer the best of flexible and rigid lithotripsy in a compact format for all your stone needs.
- ► Same visual identity.
- Footrests for more stability.
- Cable and accessories management for both consoles.