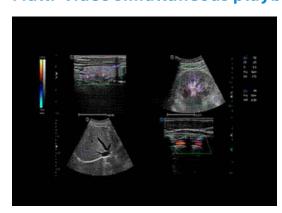

probe





Linear probe







High density transvaginal probe



Transvaginal volumetric probe



Convex volumetric probe





# **Image Gallery**



Left Ventricle AMM



Kidney C Mode



Vertebral Artery PW



Forearm Muscles Panoscope



Carotid Artery Auto Trace



Spleen VS Flow



Fetal Leg 4D Pro



Thyroid Cyst Needle Enhancement

# State-of-the-art ergonomic design with efficient workflow

Allocate your precious time in image and diagnosis rather than searching and switching from items and buttons. The efficient workflow is aimed at improving your manipulation experience. Highly customized calculation and measurement tools are available with fewer steps needed.

# **Customized inspection types**



# Q-preset for quick saving of parameters



# Multi-video simultaneous playback





#### **S-station**

Personalized editing tools and report templates ease your work



#### S-view

Simultaneous comparison among images and cines assists your diagnosis



### S-helper

Teaching guidance with 3D animation for less-experienced sonographer