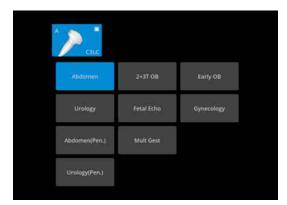

mprehensive transducers expand clinical offerings**



Convex probe



Micro convex probe





Linear probe







High density transvaginal probe



Transvaginal volumetric probe



Convex volumetric probe





# **Image Gallery**



Left Ventricle AMM



Kidney C Mode



Vertebral Artery PW



Forearm Muscles Panoscope



Carotid Artery Auto Trace



Spleen VS Flow



Fetal Leg 4D Pro



Thyroid Cyst Needle Enhancement

# State-of-the-art ergonomic design with efficient workflow

Allocate your precious time in image and diagnosis rather than searching and switching from items and buttons. The efficient workflow is aimed at improving your manipulation experience. Highly customized calculation and measurement tools are available with fewer steps needed.

# **Customized inspection types**



# Q-preset for quick saving of parameters



# Multi-video simultaneous playback





#### **S-station**

Personalized editing tools and report templates ease your work



#### S-view

Simultaneous comparison among images and cines assists your diagnosis



### S-helper

Teaching guidance with 3D animation for less-experienced sonographer