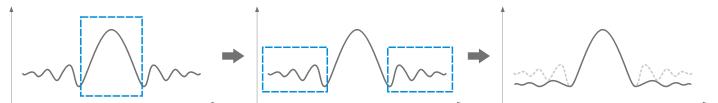

#### **Tailored Filter**

Tailored processing will be made for enhancing valid signal and suppressing invalid signals to increase S/N ratio for a better image contrast.