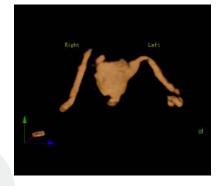

# **Image Gallery**

Left Ventricle AMM

Kidney C Mode

Vertebral Artery PW

Forearm Muscles Panoscope

Carotid Artery Auto Trace

Spleen VS Flow

Fetal Leg 4D Pro