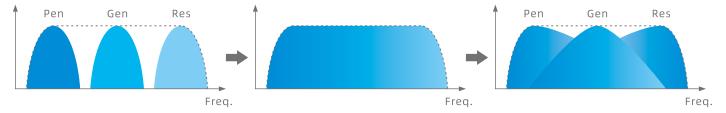

# Weighted Fusion (W-Fusion)

Signals in both low and high frequency are simultaneously analyzed and extracted for effective fusion and thus to achieve satisfactory combination of high imaging penetration and resolution.