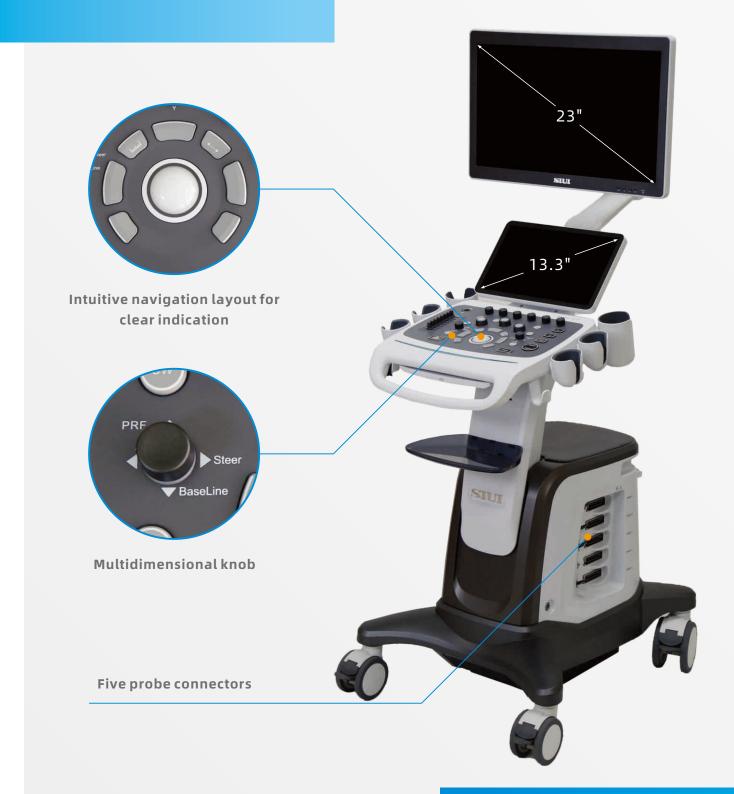

# State-of-the-art ergonomic design with efficient workflow

Allocate your precious time in image and diagnosis rather than searching and switching from items and buttons. The efficient workflow is aimed at improving your manipulation experience. Highly customized calculation and measurement tools are available with fewer steps needed.