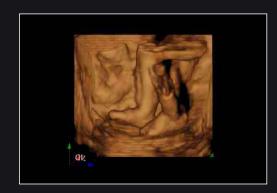

Lumi 4D presents real-time and lifelike 4D images of fetus with high resolution and more useful information. The glossiness and light source angle are adjustable for a better display of details.

offers a safer and more effective way for health evaluation for female reproductive systems. It facilitates the intuitive visualization of oviduct morphology and patency.