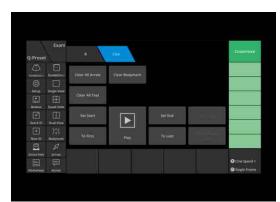

ings**



Convex probe



Micro convex probe





Linear probe







High density transvaginal probe



Transvaginal volumetric probe



Convex volumetric probe





# **Image Gallery**



Left Ventricle AMM



Kidney C Mode



Vertebral Artery PW



Forearm Muscles Panoscope



Carotid Artery Auto Trace



Spleen VS Flow



Fetal Leg 4D Pro



Thyroid Cyst Needle Enhancement

# State-of-the-art ergonomic design with efficient workflow

Allocate your precious time in image and diagnosis rather than searching and switching from items and buttons. The efficient workflow is aimed at improving your manipulation experience. Highly customized calculation and measurement tools are available with fewer steps needed.

# **Customized inspection types**



# Q-preset for quick saving of parameters



# Multi-video simultaneous playback





#### **S-station**

Personalized editing tools and report templates ease your work



#### S-view

Simultaneous comparison among images and cines assists your diagnosis



### S-helper

Teaching guidance with 3D animation for less-experienced sonographer