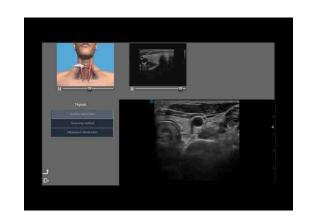

### S-helper

Teaching guidance with 3D animation for less-experienced sonographer