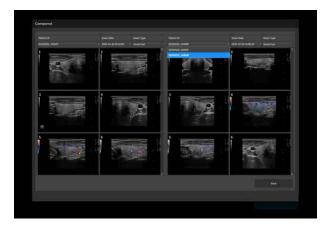

#### S-view

Simultaneous comparison among images and cines assists your diagnosis