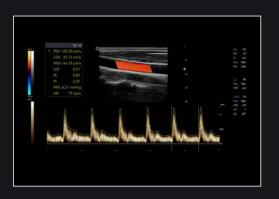

# **Image Gallery**

Left Ventricle AMM

Kidney C Mode

Vertebral Artery PW

Forearm Muscles Panoscope

Carotid Artery Auto Trace

Spleen VS Flow

Fetal Leg 4D Pro