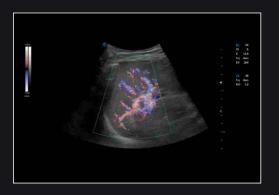

Lumi 4D presents real-time and lifelike 4D images of fetus with high resolution and more useful information. The glossiness and light source angle are adjustable for a better display of details.

offers a safer and more effective way for health evaluation for female reproductive systems. It facilitates the intuitive visualization of oviduct morphology and patency.