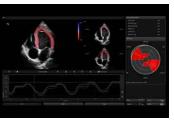

# + Cardiology

Auto cardiac solution kit offers professional measurements for heart diagnosis. Base on 2D speckle tracking, **Auto EF** calculates the most frequently examined parameters like EDV, ESV and EF on one click to assess the systolic function. **Auto SG** is a fully automated analysis tool to quantitative evaluate the myocardial function with precise analysis of LV GLS and LV WMS.