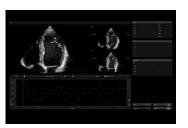

# + Cardiology

Auto cardiac solution kit offers professional measurements for heart diagnosis. Base on 2D speckle tracking, **Auto EF** calculates the most frequently examined parameters like EDV, ESV and EF on one click to assess the systolic function. **Auto SG** is a fully automated analysis tool to quantitative evaluate the myocardial function with precise analysis of LV GLS and LV WMS.