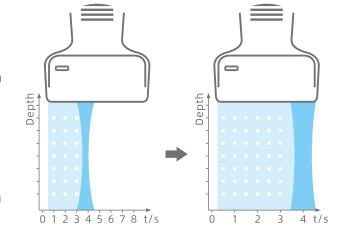

### Pixel Echo Zone (PEZ)

During wide band imaging processing, the system automatically collects echo information by larger processing zone to enhance acquisition efficiency and computing speed.