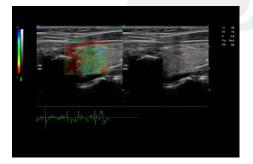

# + Radiology

**SWE (Shear Wave Elastography)** is an advanced integrated measurement tool which enables more precise quantification of tissue stiffness. It's non-invasive and efficient for the diagnosis of chronic liver diseases, hepatic fibrosis, etc.

SIUI's **Strain Elastography** provides real-time imaging and quick assessment for lesion stiffness of thyroid, breast, superficial tissue, etc.