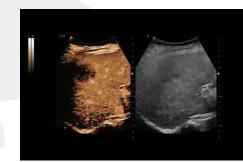

# + Radiology

**SWE (Shear Wave Elastography)** is an advanced integrated measurement tool which enables more precise quantification of tissue stiffness. It's non-invasive and efficient for the diagnosis of chronic liver diseases, hepatic fibrosis, etc.

SIUI's CHI (Contrast Harmonic Imaging) delivers clear visualization of tissue structure with minor contrast medium and longer duration. It empowers Apogee 6500 to conduct therapeutic applications on liver, thyroid, etc.

SIUI's **Strain Elastography** provides real-time imaging and quick assessment for lesion stiffness of thyroid, breast, superficial tissue, etc.