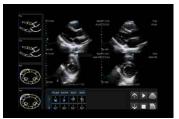

### + OB/GYN

Auto OB performs measurement automatically to reduce doctor's workload. Major fetal biometry items including HC, BPD, OFD, etc will be calculated and presented instantly with less keystrokes.

Lumi 4D presents real-time and lifelike 4D images of fetus with high resolution and more useful information. The glossiness and light source angle are adjustable for a better display of details.

offers a safer and more effective way for health evaluation for female reproductive systems. It facilitates the intuitive visualization of oviduct morphology and patency.