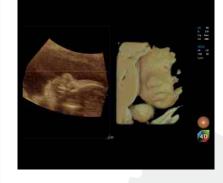

Lumi 4D presents real-time and lifelike 4D images of fetus with high resolution and more useful information. The glossiness and light source angle are adjustable for a better display of details.

offers a safer and more effective way for health evaluation for female reproductive systems. It facilitates the intuitive visualization of oviduct morphology and patency.