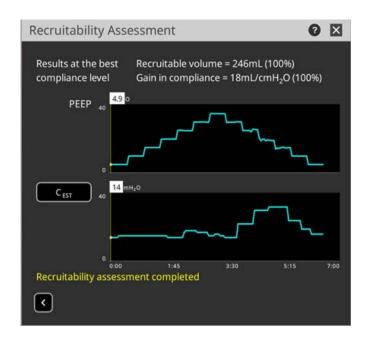

# **Lung Protection**

The Recruitment Assessment (RA) App provides an innovative tool for clinicians to obtain the insight into the recruitability of the patient's lungs to help determine if a recruitment maneuver would be beneficial to the patient.

#### Recruitability Assessment

- The RA App calculates the gain in lung compliance.
- Provides the clinician with important clinical information to determine which patients are appropriate candidates for a Recruitment Maneuver.