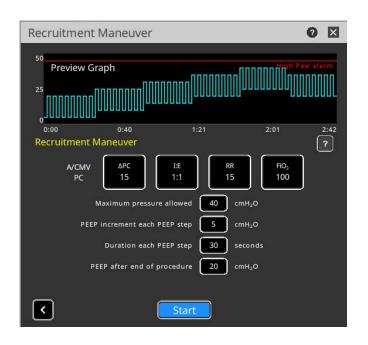

## **Lung Protection**

Clinically proven Standardized Informative

#### Recruitment Maneuver and PEEP Titration

- Standardized stepwise lung recruitment maneuver allows clinicians to focus on the patient's responses instead of changing the ventilator settings.
- PEEP Titration helps determine the PEEP where compliance is best.