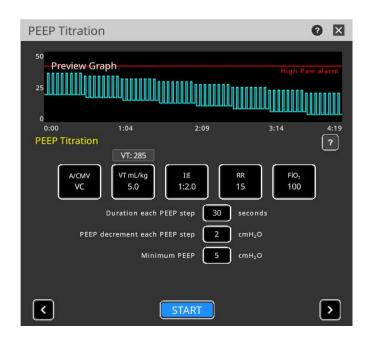

## **Lung Protection**

Clinically proven Standardized Informative

#### Recruitment Maneuver and PEEP Titration

- Standardized stepwise lung recruitment maneuver allows clinicians to focus on the patient's responses instead of changing the ventilator settings.
- PEEP Titration helps determine the PEEP where compliance is best.