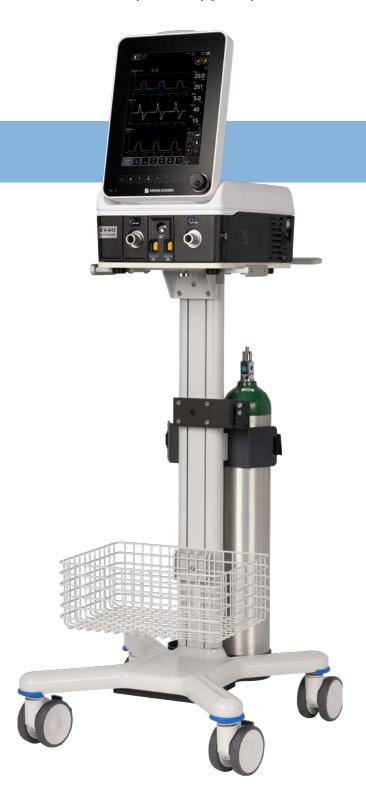

# **Enhanced Mobility**

Many integrated features allow the NKV-440 more freedom: up to 5 hours of operation and beyond with multiple hot-swappable batteries, high-performance turbine, and trolley with oxygen cylinder holder.

## Internal Turbine

The NKV-440 ventilator's high-performance turbine allows independence from compressed air. It provides ICU performance in a small mobile package.