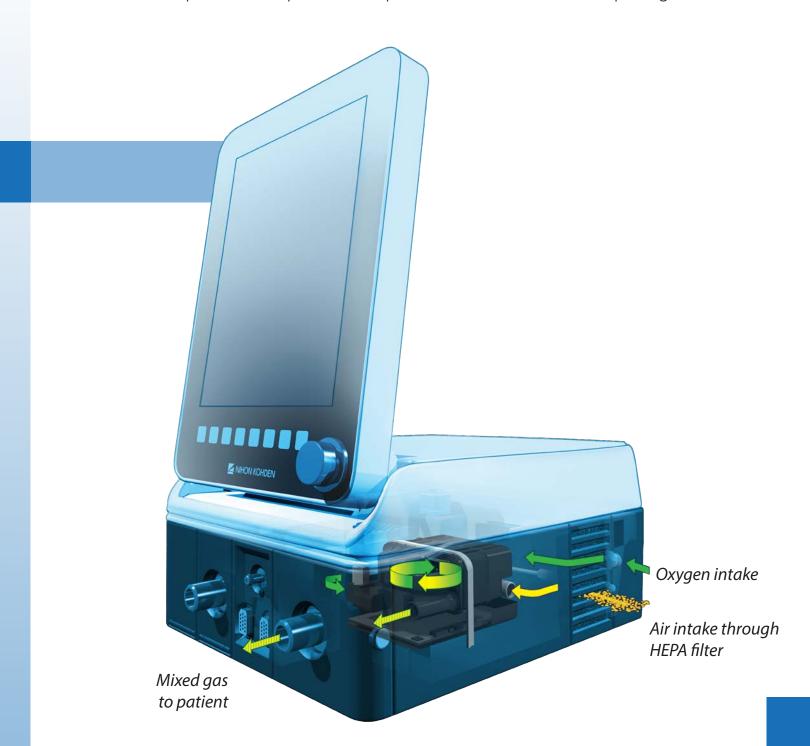

#### Internal Turbine

Our integrated HEPA-filtered, high-performance turbine provides increased versatility and mobility and ensures clean air for your patients.

## Internal Turbine

The NKV-440 ventilator's high-performance turbine allows independence from compressed air. It provides ICU performance in a small mobile package.