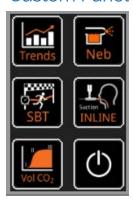

#### Full Apps Panel

#### Custom Panel

## **Intuitive Apps**

Modern, intuitive, and customizable application-based (App) concepts allow clinicians to quickly learn and acclimate to ventilator functions. Customizable Apps and full-panel of Apps are easily accessible on screen.