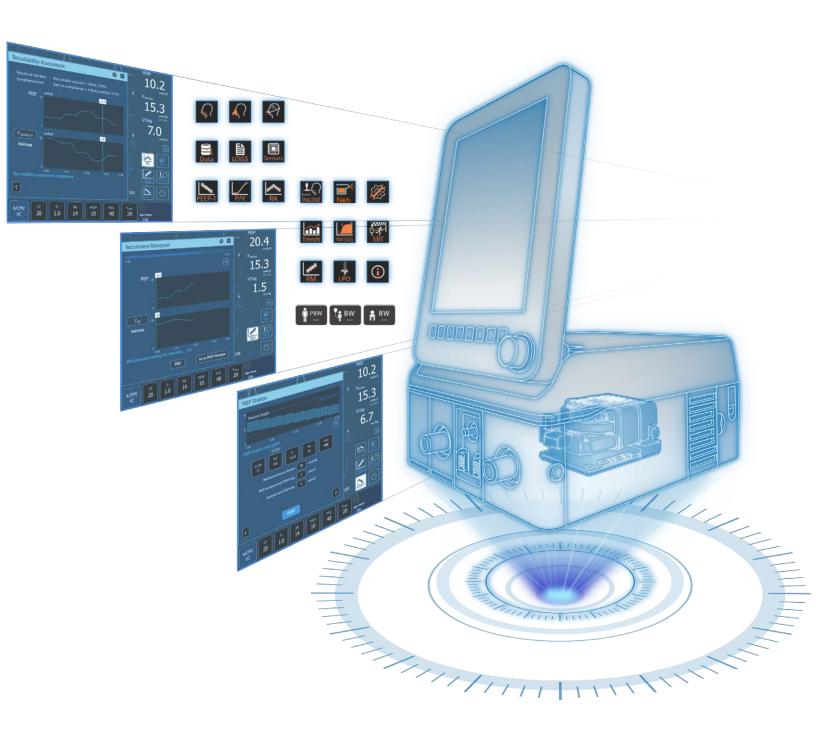

## **Lung Protection**

Gentle Lung® recruitment tools provide lung recruitability assessment and guided recruitment processes for clinicians to optimize the care of critical patients.

# **Lung Protection**

The Recruitment Assessment (RA) App provides an innovative tool for clinicians to obtain the insight into the recruitability of the patient's lungs to help determine if a recruitment maneuver would be beneficial to the patient.

#### Recruitability Assessment

- The RA App calculates the gain in lung compliance.
- Provides the clinician with important clinical information to determine which patients are appropriate candidates for a Recruitment Maneuver.

## **Lung Protection**

Clinically proven Standardized Informative

#### Recruitment Maneuver and PEEP Titration

- Standardized stepwise lung recruitment maneuver allows clinicians to focus on the patient's responses instead of changing the ventilator settings.
- PEEP Titration helps determine the PEEP where compliance is best.