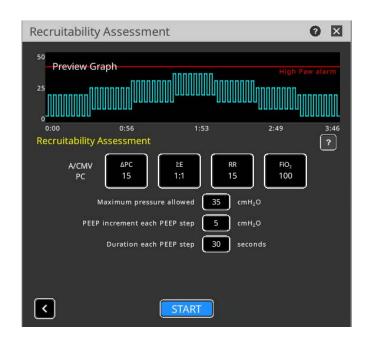

# **Lung Protection**

The Recruitment Assessment (RA) App provides an innovative tool for clinicians to obtain the insight into the recruitability of the patient's lungs to help determine if a recruitment maneuver would be beneficial to the patient.

#### Recruitability Assessment

- The RA App calculates the gain in lung compliance.
- Provides the clinician with important clinical information to determine which patients are appropriate candidates for a Recruitment Maneuver.