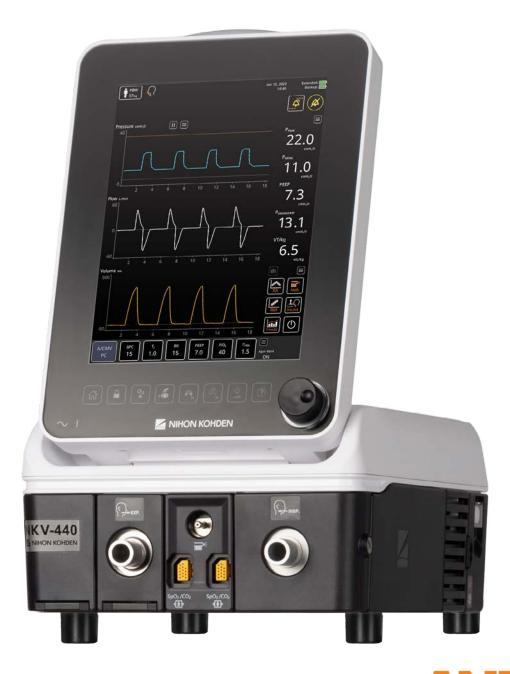

# NKV-440 Ventilator System

## Sophsticated Simplicity

Our highly customizable, clinician focused Graphic User Interface design enables the NKV-440 to easily fit into your paradigm.

## **Intuitive Apps**

Modern, intuitive, and customizable application-based (App) concepts allow clinicians to quickly learn and acclimate to ventilator functions. Customizable Apps and full-panel of Apps are easily accessible on screen.

#### Full Apps Panel

#### Custom Panel