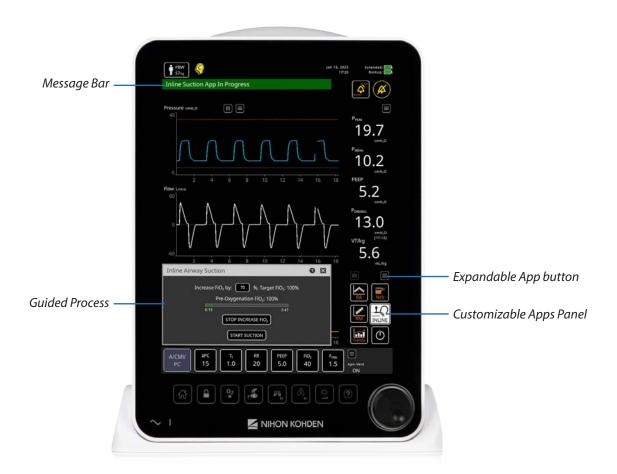

## **Intuitive Apps**

Modern, intuitive, and customizable application-based (App) concepts allow clinicians to quickly learn and acclimate to ventilator functions. Customizable Apps and full-panel of Apps are easily accessible on screen.

#### Full Apps Panel

#### Custom Panel